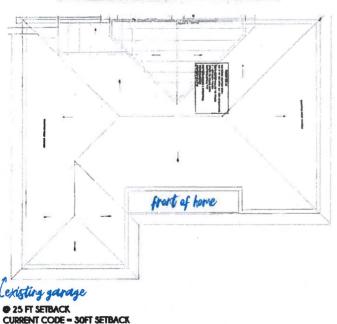

CASE NO.: 21-54000029 PLAT SHEET: S-7

REQUEST: Approval of a variance to reduce the minimum required front yard

setback from 30-feet to 22-feet to allow for a residential addition in

the NS-2 Zoning District.

PARCEL ID NO.: 25-31-15-84150-006-0100

LEGAL DESCRIPTION: On File

ZONING: Neighborhood Suburban Single-Family (NS-2)

Page 2 of 5

DRC Case No.: 21-54000029

| Structure                  | Required Front<br>Yard Setback | Requested Front<br>Yard Setback | Variance | Magnitude |
|----------------------------|--------------------------------|---------------------------------|----------|-----------|
| Single-Family<br>Residence | 30-feet                        | 22-feet                         | 8-feet   | 26.67%    |

The home design with a front-loading garage and a recessed front façade and porch is typical for the suburban neighborhood. Some properties also include a front extension on the opposite side of the front of the home, however these extensions are typically do not protrude further than the façade of garage. The front yard building setback for the NS-2 Zoning District is 30-feet. The Code allows for front-loading garages in suburban districts to encroach up to 5-feet into the front yard setback. Enclosed residential living space shall meet building setbacks.