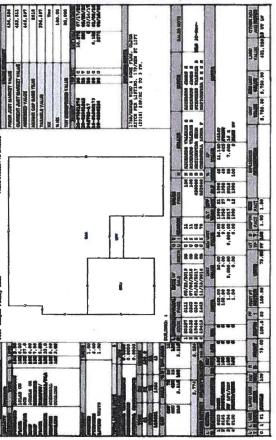

PARCEL ID NO.: 25-31-15-84150-006-0100

LEGAL DESCRIPTION: On File

ZONING: Neighborhood Suburban Single-Family (NS-2)

Page 2 of 5

DRC Case No.: 21-54000029

| Structure                  | Required Front<br>Yard Setback | Requested Front<br>Yard Setback | Variance | Magnitude |
|----------------------------|--------------------------------|---------------------------------|----------|-----------|
| Single-Family<br>Residence | 30-feet                        | 22-feet                         | 8-feet   | 26.67%    |