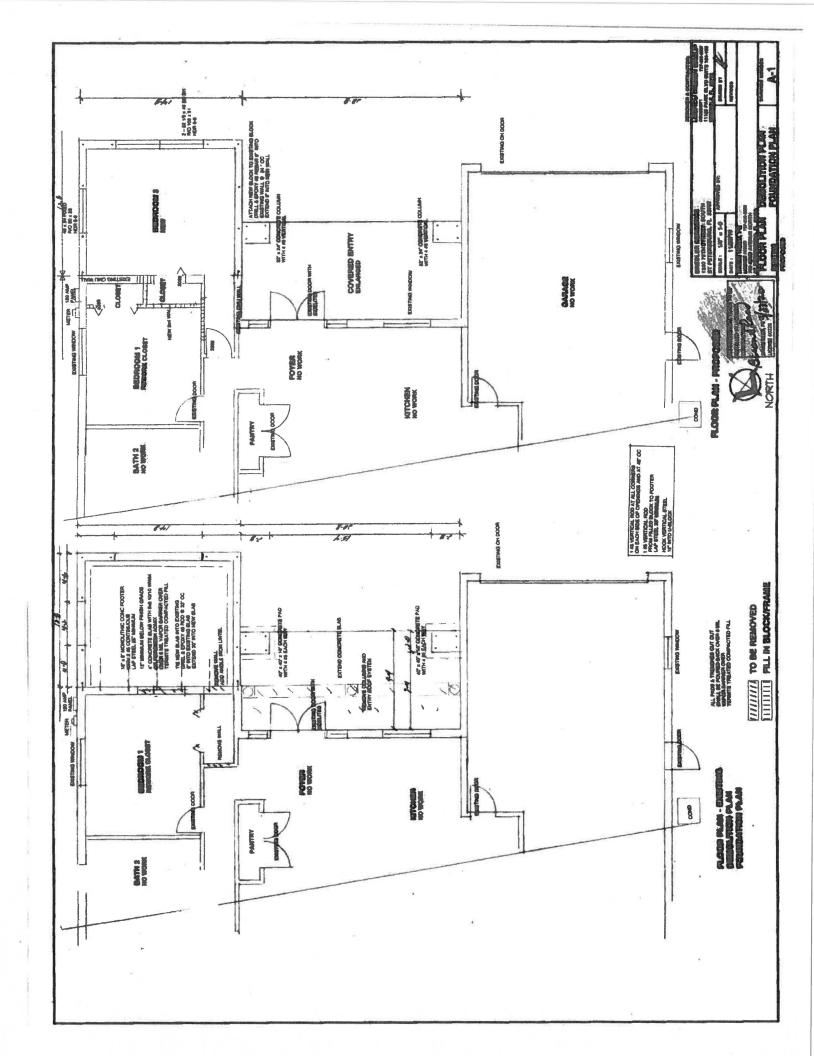

**BACKGROUND:** This application requests a variance to reduce the minimum required front yard setback from the required 30-feet to 22-feet to allow for the construction of a residential addition. The subject property is located in Yacht Club Estates, which was first platted in 1964, with the existing home built in 1967. The current property owners purchased the property in 2019 and constructed a rear addition in 2020 (Building Permit # 20-04001135) to add 588 square feet to the home for a total of 2,532 square feet of living space.

The home design with a front-loading garage and a recessed front façade and porch is typical for the suburban neighborhood. Some properties also include a front extension on the opposite side of the front of the home, however these extensions are typically do not protrude further than the façade of garage. The front yard building setback for the NS-2 Zoning District is 30-feet. The Code allows for front-loading garages in suburban districts to encroach up to 5-feet into the front yard setback. Enclosed residential living space shall meet building setbacks.