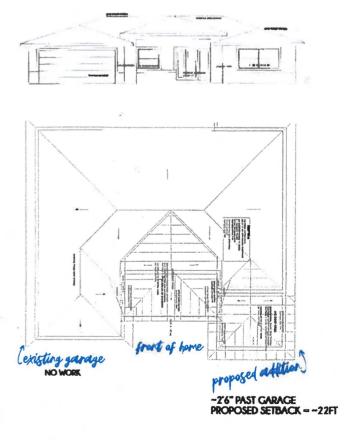

CASE NO.: 21-54000029 PLAT SHEET: S-7

REQUEST: Approval of a variance to reduce the minimum required front yard

setback from 30-feet to 22-feet to allow for a residential addition in

the NS-2 Zoning District.

PARCEL ID NO.: 25-31-15-84150-006-0100

LEGAL DESCRIPTION: On File

ZONING: Neighborhood Suburban Single-Family (NS-2)

Page 2 of 5

DRC Case No.: 21-54000029

| Structure                  | Required Front<br>Yard Setback | Requested Front<br>Yard Setback | Variance | Magnitude |
|----------------------------|--------------------------------|---------------------------------|----------|-----------|
| Single-Family<br>Residence | 30-feet                        | 22-feet                         | 8-feet   | 26.67%    |

The home design with a front-loading garage and a recessed front façade and porch is typical for the suburban neighborhood. Some properties also include a front extension on the opposite side of the front of the home, however these extensions are typically do not protrude further than the façade of garage. The front yard building setback for the NS-2 Zoning District is 30-feet. The Code allows for front-loading garages in suburban districts to encroach up to 5-feet into the front yard setback. Enclosed residential living space shall meet building setbacks.

The proposed project does not promote established development pattern of the neighborhood. Front-loading garages encroaching into the prescribed front setback is permissible by right. Code requires residential additions to meet typical building setbacks.