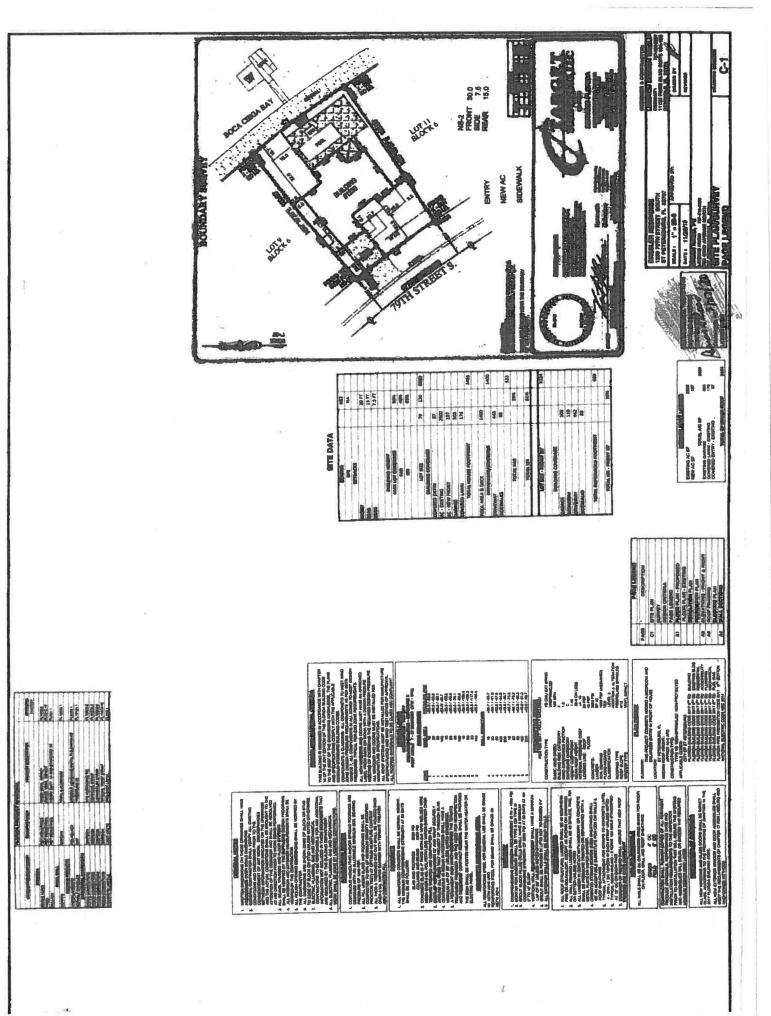

CASE NO.: 21-54000029 PLAT SHEET: S-7

REQUEST: Approval of a variance to reduce the minimum required front yard

setback from 30-feet to 22-feet to allow for a residential addition in

the NS-2 Zoning District.

OWNER: Ryan and Kathryn Bresler

1230 79th Street South

Saint Petersburg, Florida 33707

AGENT: Andrew Goodhall, SDF Contracting

1320 19th Street North

Saint Petersburg, Florida 33713

ADDRESS: 1230 79<sup>th</sup> Street South

PARCEL ID NO.: 25-31-15-84150-006-0100

LEGAL DESCRIPTION: On File

ZONING: Neighborhood Suburban Single-Family (NS-2)

Page 2 of 5

DRC Case No.: 21-54000029

| Structure                  | Required Front<br>Yard Setback | Requested Front<br>Yard Setback | Variance | Magnitude |
|----------------------------|--------------------------------|---------------------------------|----------|-----------|
| Single-Family<br>Residence | 30-feet                        | 22-feet                         | 8-feet   | 26.67%    |