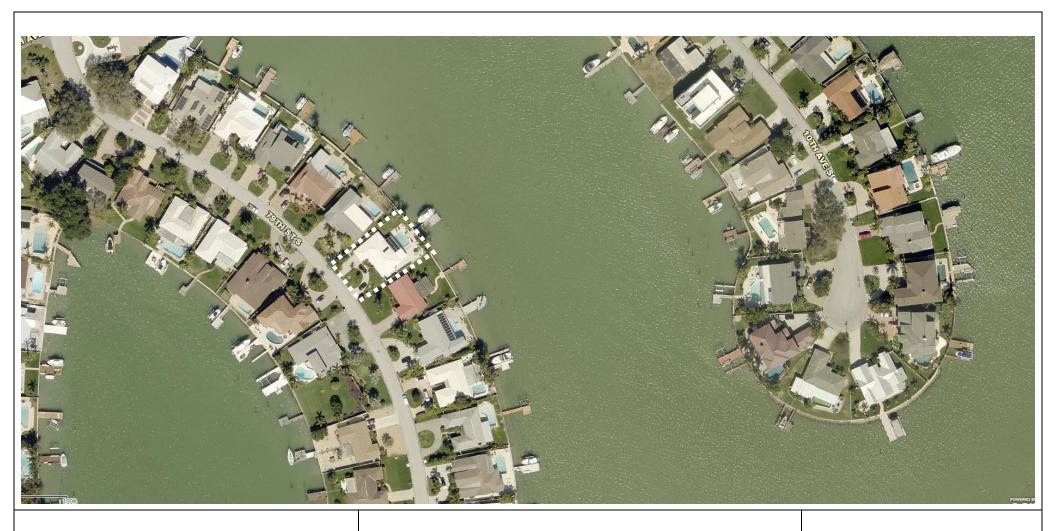

Project Location Map
City of St. Petersburg, Florida
Planning and Development Services
Department

Case No.: 21-54000029

Address: 1230 79th Street South

CASE NO.: 21-54000029 PLAT SHEET: S-7

REQUEST: Approval of a variance to reduce the minimum required front yard

setback from 30-feet to 22-feet to allow for a residential addition in

the NS-2 Zoning District.

OWNER: Ryan and Kathryn Bresler

1230 79th Street South

Saint Petersburg, Florida 33707

AGENT: Andrew Goodhall, SDF Contracting

1320 19th Street North

Saint Petersburg, Florida 33713

ADDRESS: 1230 79<sup>th</sup> Street South