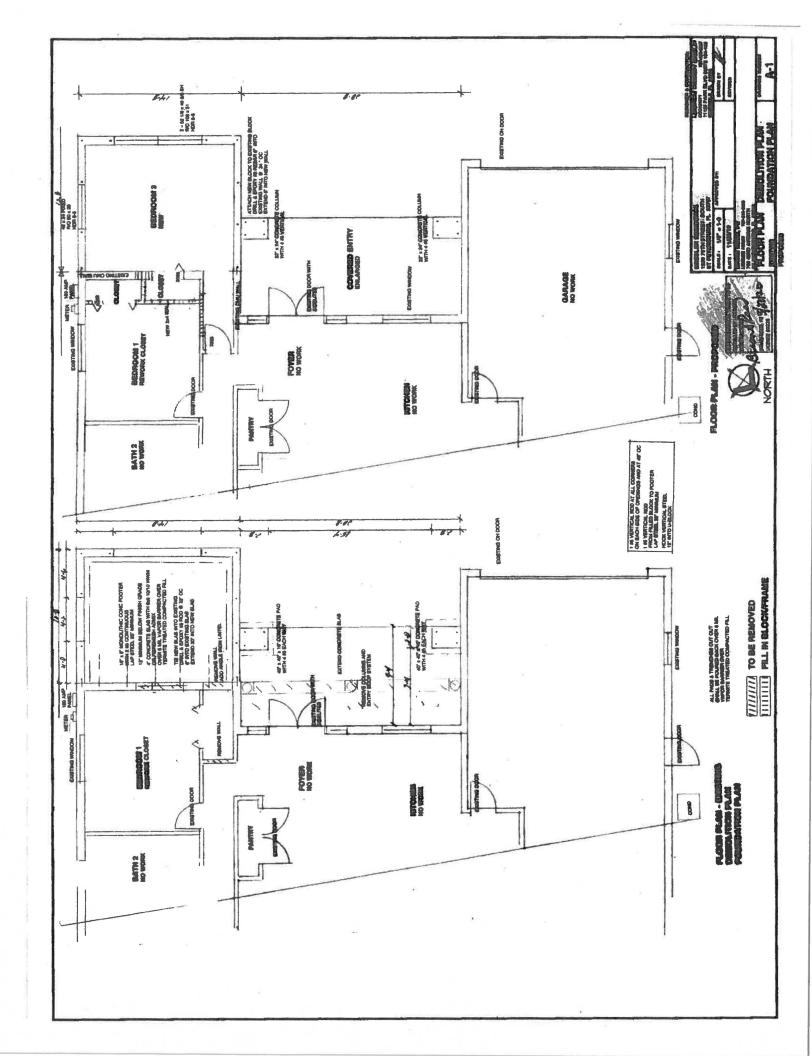

**BACKGROUND:** This application requests a variance to reduce the minimum required front yard setback from the required 30-feet to 22-feet to allow for the construction of a residential addition. The subject property is located in Yacht Club Estates, which was first platted in 1964, with the existing home built in 1967. The current property owners purchased the property in 2019 and constructed a rear addition in 2020 (Building Permit # 20-04001135) to add 588 square feet to the home for a total of 2,532 square feet of living space.

The home design with a front-loading garage and a recessed front façade and porch is typical for the suburban neighborhood. Some properties also include a front extension on the opposite side of the front of the home, however these extensions are typically do not protrude further than the façade of garage. The front yard building setback for the NS-2 Zoning District is 30-feet. The Code allows for front-loading garages in suburban districts to encroach up to 5-feet into the front yard setback. Enclosed residential living space shall meet building setbacks.