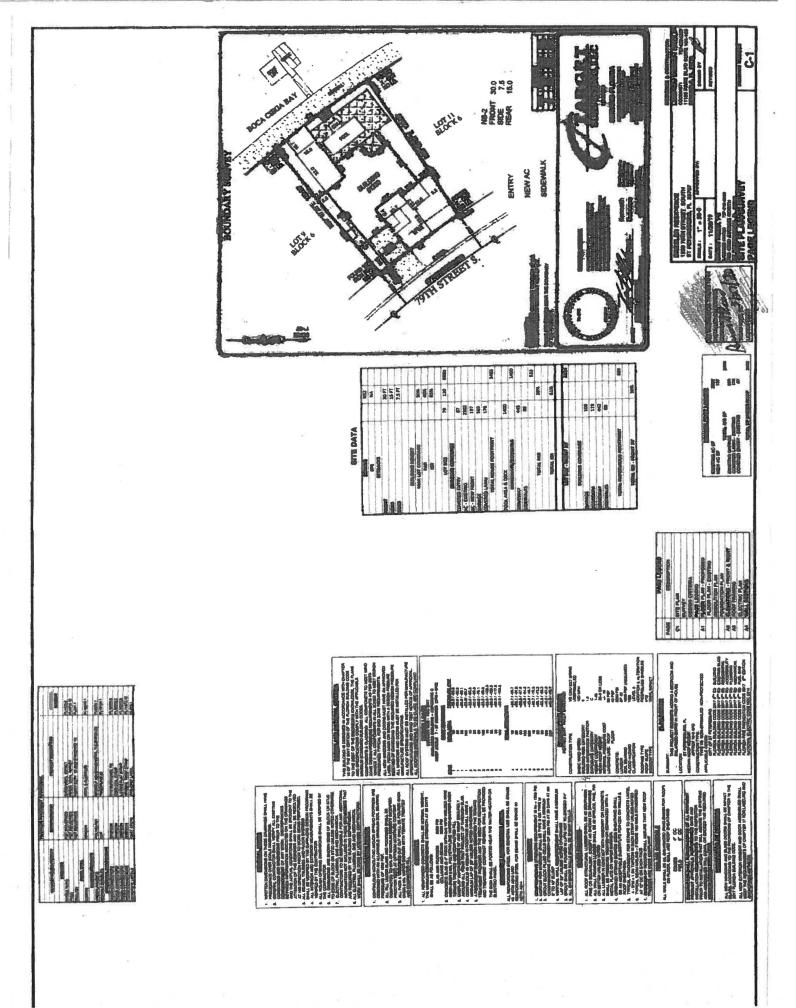

**BACKGROUND:** This application requests a variance to reduce the minimum required front yard setback from the required 30-feet to 22-feet to allow for the construction of a residential addition. The subject property is located in Yacht Club Estates, which was first platted in 1964, with the existing home built in 1967. The current property owners purchased the property in 2019 and constructed a rear addition in 2020 (Building Permit # 20-04001135) to add 588 square feet to the home for a total of 2,532 square feet of living space.

The home design with a front-loading garage and a recessed front façade and porch is typical for the suburban neighborhood. Some properties also include a front extension on the opposite side of the front of the home, however these extensions are typically do not protrude further than the façade of garage. The front yard building setback for the NS-2 Zoning District is 30-feet. The Code allows for front-loading garages in suburban districts to encroach up to 5-feet into the front yard setback. Enclosed residential living space shall meet building setbacks.