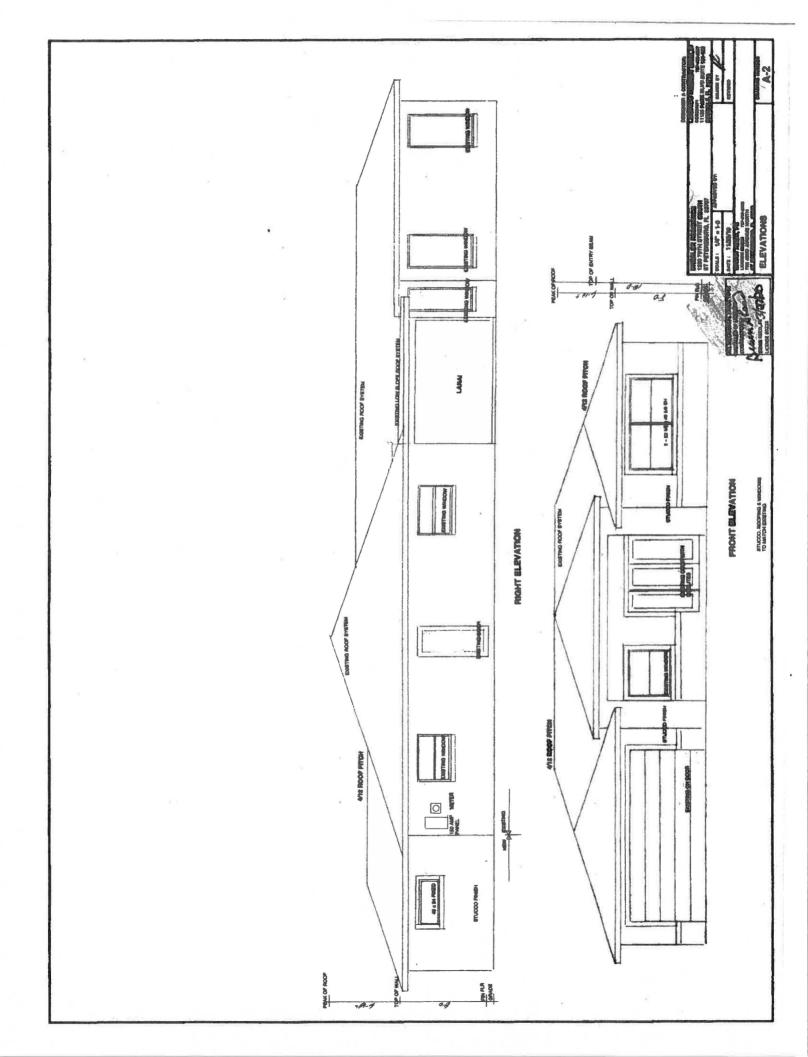

CASE NO.: 21-54000029 PLAT SHEET: S-7

REQUEST: Approval of a variance to reduce the minimum required front yard

setback from 30-feet to 22-feet to allow for a residential addition in

the NS-2 Zoning District.

**BACKGROUND:** This application requests a variance to reduce the minimum required front yard setback from the required 30-feet to 22-feet to allow for the construction of a residential addition. The subject property is located in Yacht Club Estates, which was first platted in 1964, with the existing home built in 1967. The current property owners purchased the property in 2019 and constructed a rear addition in 2020 (Building Permit # 20-04001135) to add 588 square feet to the home for a total of 2,532 square feet of living space.

The home design with a front-loading garage and a recessed front façade and porch is typical for the suburban neighborhood. Some properties also include a front extension on the opposite side of the front of the home, however these extensions are typically do not protrude further than the façade of garage. The front yard building setback for the NS-2 Zoning District is 30-feet. The Code allows for front-loading garages in suburban districts to encroach up to 5-feet into the front yard setback. Enclosed residential living space shall meet building setbacks.