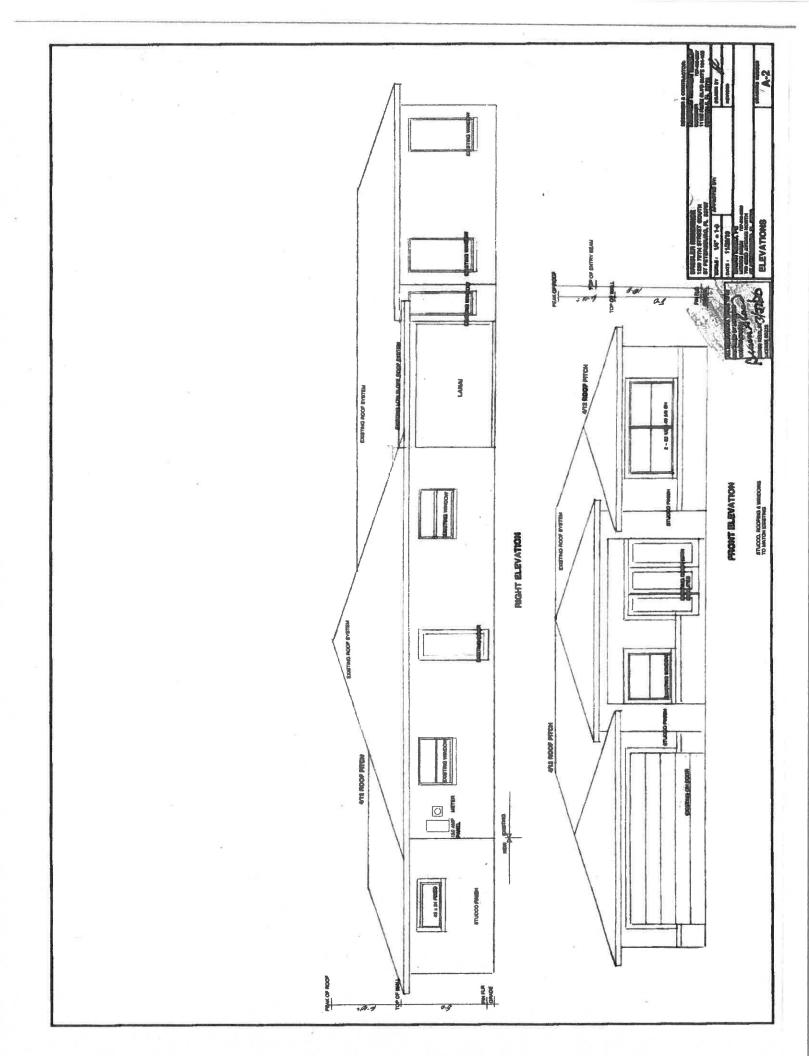

CASE NO.: 21-54000029 PLAT SHEET: S-7

REQUEST: Approval of a variance to reduce the minimum required front yard

setback from 30-feet to 22-feet to allow for a residential addition in

the NS-2 Zoning District.

**BACKGROUND:** This application requests a variance to reduce the minimum required front yard setback from the required 30-feet to 22-feet to allow for the construction of a residential addition. The subject property is located in Yacht Club Estates, which was first platted in 1964, with the existing home built in 1967. The current property owners purchased the property in 2019 and constructed a rear addition in 2020 (Building Permit # 20-04001135) to add 588 square feet to the home for a total of 2,532 square feet of living space.

The home design with a front-loading garage and a recessed front façade and porch is typical for the suburban neighborhood. Some properties also include a front extension on the opposite side of the front of the home, however these extensions are typically do not protrude further than the façade of garage. The front yard building setback for the NS-2 Zoning District is 30-feet. The Code allows for front-loading garages in suburban districts to encroach up to 5-feet into the front yard setback. Enclosed residential living space shall meet building setbacks.